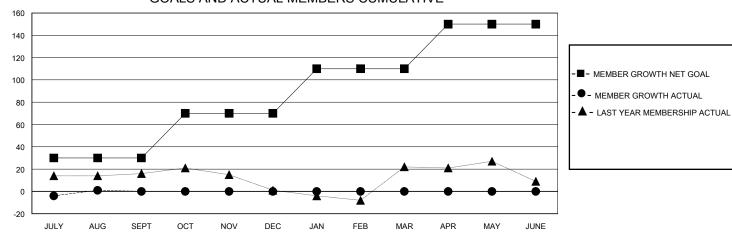

## GOALS AND ACTUAL MEMBERS CUMULATIVE

| DROPPED CLUBS: 0 |    | 10 CLUBS OF 52 ADDED 1 OR MORE | GENDER DISTRIBUTION       |               |     |
|------------------|----|--------------------------------|---------------------------|---------------|-----|
|                  |    | NEW MEMBERS                    | MALE                      | 673 (63.01%)  |     |
|                  |    | 1                              | FEMALE                    | 394 (36.89%)  |     |
| DROPPED MEMBERS  |    |                                |                           |               |     |
| DECEASED         | 1  | CLICK HERE FOR CUMULATIVE      | TOTAL FAMILY UNIT MEMBERS |               | 274 |
| CLUB CANCELLED   | 0  | MEMBERSHIP DATA                |                           | 0.000//0.000  | 120 |
| OTHER            | 22 |                                | FAMILY MEMBERS            | S PAYING HALF | 139 |
| TOTAL            | 23 |                                |                           |               |     |

| Clubs                 |               |           |               | Members               |                        |                         |                                                    |  |
|-----------------------|---------------|-----------|---------------|-----------------------|------------------------|-------------------------|----------------------------------------------------|--|
| RESULTS FOR 2024-2025 |               |           |               | RESULTS FOR 2024-2025 |                        |                         |                                                    |  |
| QUARTER               | NEW CLUB GOAL | NEW CLUBS | DROPPED CLUBS | QUARTER MEME          | BER GROWTH NET<br>GOAL | MEMBER GROWTH<br>ACTUAL | DROPPED<br>MEMBERS ACTUAL<br>(including transfers) |  |
| JULY/AUG/SEPT         | 0             | 0         | 0             | JULY/AUG/SEPT         | 30                     | 27                      | 23                                                 |  |
| OCT/NOV/DEC           | 0             | 0         | 0             | OCT/NOV/DEC           | 40                     | 0                       | 0                                                  |  |
| JAN/FEB/MAR           | 2             | 0         | 0             | JAN/FEB/MAR           | 40                     | 0                       | 0                                                  |  |
| APR/MAY/JUNE          | 1             | 0         | 0             | APR/MAY/JUNE          | 40                     | 0                       | 0                                                  |  |