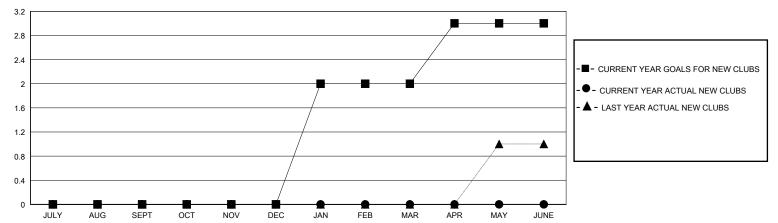

## GOALS AND ACTUAL NEW CLUBS CUMULATIVE

| Clubs                 |               |           |               | Members               |                        |                         |                                                    |  |
|-----------------------|---------------|-----------|---------------|-----------------------|------------------------|-------------------------|----------------------------------------------------|--|
| RESULTS FOR 2024-2025 |               |           |               | RESULTS FOR 2024-2025 |                        |                         |                                                    |  |
| QUARTER               | NEW CLUB GOAL | NEW CLUBS | DROPPED CLUBS | QUARTER MEME          | BER GROWTH NET<br>GOAL | MEMBER GROWTH<br>ACTUAL | DROPPED<br>MEMBERS ACTUAL<br>(including transfers) |  |
| JULY/AUG/SEPT         | 0             | 0         | 0             | JULY/AUG/SEPT         | 30                     | 27                      | 23                                                 |  |
| OCT/NOV/DEC           | 0             | 0         | 0             | OCT/NOV/DEC           | 40                     | 0                       | 0                                                  |  |
| JAN/FEB/MAR           | 2             | 0         | 0             | JAN/FEB/MAR           | 40                     | 0                       | 0                                                  |  |
| APR/MAY/JUNE          | 1             | 0         | 0             | APR/MAY/JUNE          | 40                     | 0                       | 0                                                  |  |